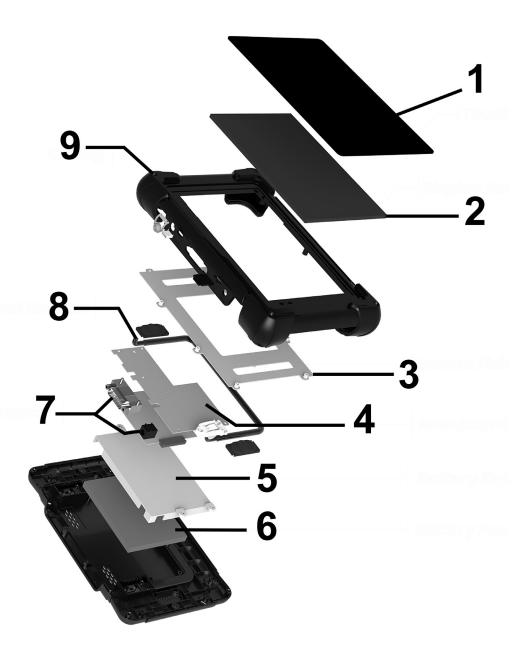

## Diagnostic Tablet Multi-Manufacturer **Model No: SDS1**

| Item | Part No. | Description           |
|------|----------|-----------------------|
| 1    | SDS1-01  | Touch Screen          |
| 2    | SDS1-02  | Display Screen        |
| 3    | SDS1-03  | Screen Fixing Bracket |
| 4    | SDS1-04  | Main PCB Board        |
| 5    | SDS1-05  | Battery Separator     |

| Item | Part No.  | Description                                   |
|------|-----------|-----------------------------------------------|
| 6    | SDS1-06   | Battery Pack                                  |
| 7    | SDS1-07   | Connector                                     |
| 8    | SDS1-08   | External Bracket                              |
| 9    | SDS1-09   | Casing                                        |
|      | SDS1-PLUG | Modular Plug (UK, EU, Asia Style) (Not Shown) |